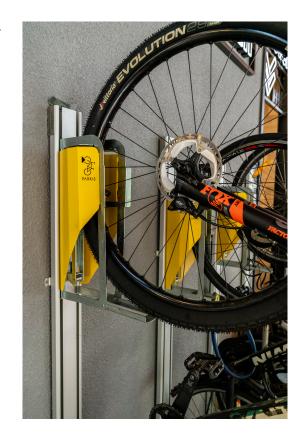

PARKIS is a simple and smart space saving solution for bicycles. It is completely mechanical and magically lifts your bike without any physical effort. It is an ideal bike rack that saves space at home, in the office, garage, balcony or under any shelter. It is easy to install anywhere and fun to use every day!

PARKIS is unique in that it does not use any electricity, is maintenance free and is a stylish addition to any home, office or residential block. It can be used with all the most popular bikes and is a greatly efficient way to store bicycles and save space.

Tire Width Maximum: 61mm / 2.4 inches

Weight Allowance on front axis: 15kg

Rim + tire height max 77mm

Dimensions: 170 x 25 x 16 cm, weighs 6 kg

Mud flaps must end above the wheel axis