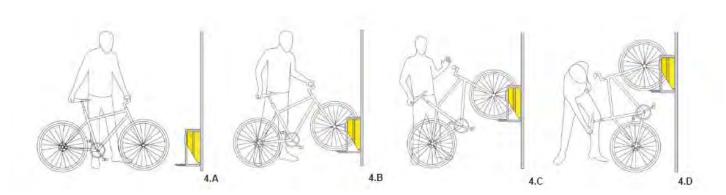

PARKIS is a simple and smart space saving solution for bicycles. It is completely mechanical and magically lifts your bike without any physical effort. It is an ideal bike rack that saves space at home, in the office, garage, balcony or under any shelter. It is easy to install anywhere and fun to use every day!

PARKIS is unique in that it does not use any electricity, is maintenance free and is a stylish addition to any home, office or residential block. It can be used with all the most popular bikes and is a greatly efficient way to store bicycles and save space.